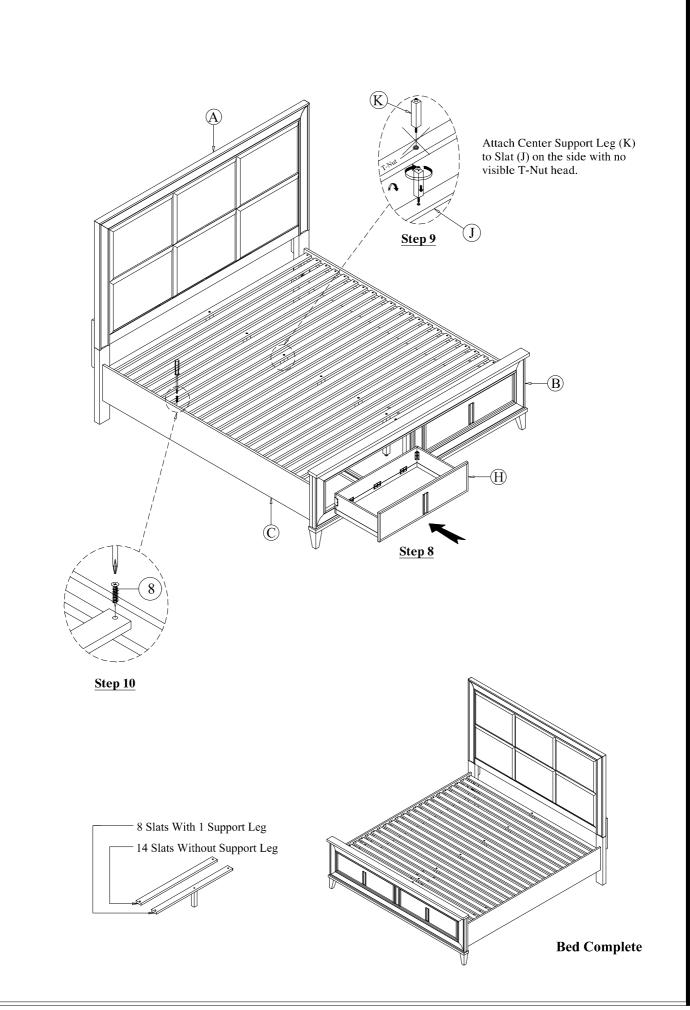

| NO | PARTS LIST    |                                          | QTY   | NO                                               | HARDWARE LIST              |            | QTY   |  |
|----|---------------|------------------------------------------|-------|--------------------------------------------------|----------------------------|------------|-------|--|
| Α  | Ħ             | Headboard                                | 1PC   | 1                                                | Flat Washer Ø1/4" x 1/2"   | Ø          | 4PCS  |  |
| В  |               | Storage Footboard                        | 1PC   | 2                                                | Spring Washer Ø1/4" x 3/8" | Ø          | 4PCS  |  |
| C  |               | Storage Bed Side Rail                    | 2PCS  | 3                                                | Bolt Ø1/4" x 2"            | 0          | 4PCS  |  |
|    | $\sim$        |                                          |       | 4                                                | Flat Washer Ø1/4" x 3/4"   | Ø          | 6PCS  |  |
| D  |               | Footboard Leg (L & R)                    | 2PCS  | 5                                                | Spring Washer Ø1/4" x 3/8" | Ø          | 6PCS  |  |
| Е  |               | Bed Footboard Storage Drawer Slat        | 1PC   | 6                                                | Bolt Ø1/4" x 1 3/8"        | 0,000      | 6PCS  |  |
| F  | >             | Storage Drawer Support Leg With Leveler  | 2PCS  | 7                                                | Allen Key 4 x 59mm         | <u> </u>   | 1PC   |  |
| G  |               | Footboard Storage Rail With Drawer Slide | 2PCS  | 8                                                | Screw Ø4 x 30mm            | (AMAMANA - | 46PCS |  |
| Н  | <u>I</u>      | Bed Storage Drawer                       | 2PCS  | 9                                                | Screw Ø3.5 x 10mm          | (s)dim     | 12PCS |  |
| I  | $\overline{}$ | Pod Slota (Without Support Loc)          | 14000 | Above Hardware packed in 771-61F-ST for assembly |                            |            |       |  |
|    |               | Bed Slats (Without Support Leg)          | 14PCS | 10                                               | Bolt Ø5/16" x 1"           |            | 12PCS |  |
| J  |               | Bed Slats (With 1 Support Leg)           | 8PCS  | 11                                               | Allen Key 4 x 59mm         |            | 1PC   |  |
| K  | >             | Slat Support Leg With Leveler            | 8PCS  | Above Hardware packed in 771-60R-ST for assembly |                            |            |       |  |