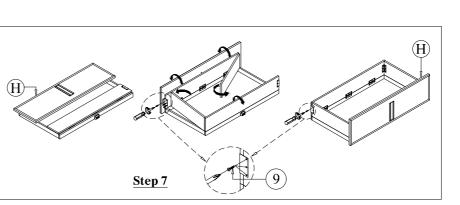

| NO | PARTS LIST    |                                          | QTY   | NO                                               | HARDWARE LIST              |            | QTY   |  |
|----|---------------|------------------------------------------|-------|--------------------------------------------------|----------------------------|------------|-------|--|
| Α  | Ħ             | Headboard                                | 1PC   | 1                                                | Flat Washer Ø1/4" x 1/2"   | Ø          | 4PCS  |  |
| В  |               | Storage Footboard                        | 1PC   | 2                                                | Spring Washer Ø1/4" x 3/8" | Ø          | 4PCS  |  |
| C  |               | Storage Bed Side Rail                    | 2PCS  | 3                                                | Bolt Ø1/4" x 2"            | 0          | 4PCS  |  |
|    | $\sim$        |                                          |       | 4                                                | Flat Washer Ø1/4" x 3/4"   | Ø          | 6PCS  |  |
| D  |               | Footboard Leg (L & R)                    | 2PCS  | 5                                                | Spring Washer Ø1/4" x 3/8" | Ø          | 6PCS  |  |
| Е  |               | Bed Footboard Storage Drawer Slat        | 1PC   | 6                                                | Bolt Ø1/4" x 1 3/8"        | 0,000      | 6PCS  |  |
| F  | >             | Storage Drawer Support Leg With Leveler  | 2PCS  | 7                                                | Allen Key 4 x 59mm         | <u> </u>   | 1PC   |  |
| G  |               | Footboard Storage Rail With Drawer Slide | 2PCS  | 8                                                | Screw Ø4 x 30mm            | (AMAMANA - | 46PCS |  |
| Н  | <u>I</u>      | Bed Storage Drawer                       | 2PCS  | 9                                                | Screw Ø3.5 x 10mm          | (s)dim     | 12PCS |  |
| I  | $\overline{}$ | Pod Slota (Without Support Loc)          | 14000 | Above Hardware packed in 771-61F-ST for assembly |                            |            |       |  |
|    |               | Bed Slats (Without Support Leg)          | 14PCS | 10                                               | Bolt Ø5/16" x 1"           |            | 12PCS |  |
| J  |               | Bed Slats (With 1 Support Leg)           | 8PCS  | 11                                               | Allen Key 4 x 59mm         |            | 1PC   |  |
| K  | >             | Slat Support Leg With Leveler            | 8PCS  | Above Hardware packed in 771-60R-ST for assembly |                            |            |       |  |