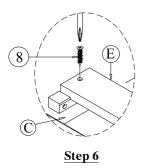

## 771-60H/61F-ST/60R-ST QUEEN STORAGE BED

Caution: Please read instructions thoroughly before unpacking assembly parts.

1. We recommend that you assemble this product with the assistance of another person. This will make assembly easier and help to eliminate damage to the product or injury to persons during assembly.

2. Be sure to check all packing materials carefully for small parts that may have come loose inside the carton during shipment.

3. Please put all parts on a non-abrasive surface and follow the assembly steps to assemble your newly purchased product correctly and efficiently.

| NO | PARTS LIST    |                                          | QTY   | NO                                               | HARDWARE LIST              |            | QTY   |  |
|----|---------------|------------------------------------------|-------|--------------------------------------------------|----------------------------|------------|-------|--|
| Α  | Ħ             | Headboard                                | 1PC   | 1                                                | Flat Washer Ø1/4" x 1/2"   | Ø          | 4PCS  |  |
| В  |               | Storage Footboard                        | 1PC   | 2                                                | Spring Washer Ø1/4" x 3/8" | Ø          | 4PCS  |  |
| C  |               | Storage Bed Side Rail                    | 2PCS  | 3                                                | Bolt Ø1/4" x 2"            | 0          | 4PCS  |  |
|    | $\sim$        |                                          |       | 4                                                | Flat Washer Ø1/4" x 3/4"   | Ø          | 6PCS  |  |
| D  |               | Footboard Leg (L & R)                    | 2PCS  | 5                                                | Spring Washer Ø1/4" x 3/8" | Ø          | 6PCS  |  |
| Е  |               | Bed Footboard Storage Drawer Slat        | 1PC   | 6                                                | Bolt Ø1/4" x 1 3/8"        | 0,000      | 6PCS  |  |
| F  | >             | Storage Drawer Support Leg With Leveler  | 2PCS  | 7                                                | Allen Key 4 x 59mm         | <u> </u>   | 1PC   |  |
| G  |               | Footboard Storage Rail With Drawer Slide | 2PCS  | 8                                                | Screw Ø4 x 30mm            | (AMAMANA - | 46PCS |  |
| Н  | <u>I</u>      | Bed Storage Drawer                       | 2PCS  | 9                                                | Screw Ø3.5 x 10mm          | (s)dim     | 12PCS |  |
| I  | $\overline{}$ | Pod Slota (Without Support Loc)          | 14000 | Above Hardware packed in 771-61F-ST for assembly |                            |            |       |  |
|    |               | Bed Slats (Without Support Leg)          | 14PCS | 10                                               | Bolt Ø5/16" x 1"           |            | 12PCS |  |
| J  |               | Bed Slats (With 1 Support Leg)           | 8PCS  | 11                                               | Allen Key 4 x 59mm         |            | 1PC   |  |
| K  | >             | Slat Support Leg With Leveler            | 8PCS  | Above Hardware packed in 771-60R-ST for assembly |                            |            |       |  |