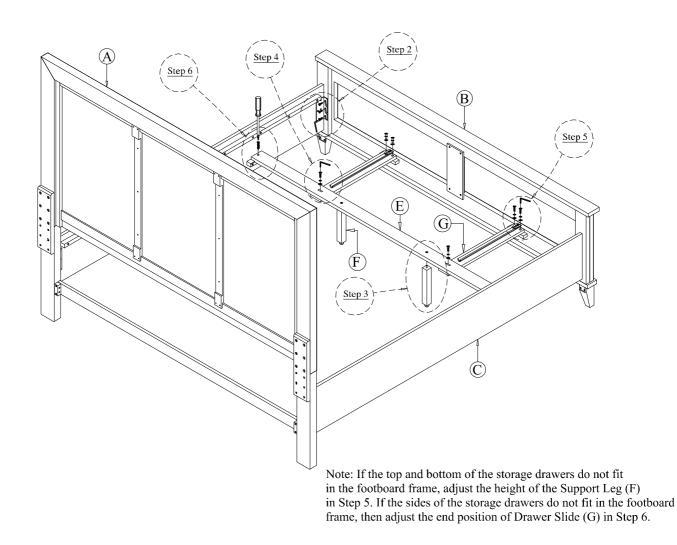

| NO | PARTS LIST    |                                          | QTY   | NO                                               | HARDWARE LIST              |            | QTY   |  |
|----|---------------|------------------------------------------|-------|--------------------------------------------------|----------------------------|------------|-------|--|
| Α  | Ħ             | Headboard                                | 1PC   | 1                                                | Flat Washer Ø1/4" x 1/2"   | Ø          | 4PCS  |  |
| В  |               | Storage Footboard                        | 1PC   | 2                                                | Spring Washer Ø1/4" x 3/8" | Ø          | 4PCS  |  |
| C  |               | Storage Bed Side Rail                    | 2PCS  | 3                                                | Bolt Ø1/4" x 2"            | 0          | 4PCS  |  |
|    | $\sim$        |                                          |       | 4                                                | Flat Washer Ø1/4" x 3/4"   | Ø          | 6PCS  |  |
| D  |               | Footboard Leg (L & R)                    | 2PCS  | 5                                                | Spring Washer Ø1/4" x 3/8" | Ø          | 6PCS  |  |
| Е  |               | Bed Footboard Storage Drawer Slat        | 1PC   | 6                                                | Bolt Ø1/4" x 1 3/8"        | 0,000      | 6PCS  |  |
| F  | >             | Storage Drawer Support Leg With Leveler  | 2PCS  | 7                                                | Allen Key 4 x 59mm         | <u> </u>   | 1PC   |  |
| G  |               | Footboard Storage Rail With Drawer Slide | 2PCS  | 8                                                | Screw Ø4 x 30mm            | (AMAMANA - | 46PCS |  |
| Н  | <u>I</u>      | Bed Storage Drawer                       | 2PCS  | 9                                                | Screw Ø3.5 x 10mm          | (s)dim     | 12PCS |  |
| I  | $\overline{}$ | Pod Slota (Without Support Loc)          | 14000 | Above Hardware packed in 771-61F-ST for assembly |                            |            |       |  |
|    |               | Bed Slats (Without Support Leg)          | 14PCS | 10                                               | Bolt Ø5/16" x 1"           |            | 12PCS |  |
| J  |               | Bed Slats (With 1 Support Leg)           | 8PCS  | 11                                               | Allen Key 4 x 59mm         |            | 1PC   |  |
| K  | >             | Slat Support Leg With Leveler            | 8PCS  | Above Hardware packed in 771-60R-ST for assembly |                            |            |       |  |