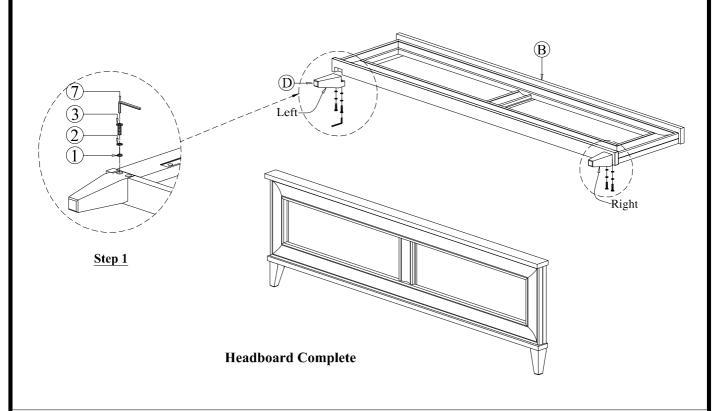

## 771-60H/61F-ST/60R-ST QUEEN STORAGE BED

Caution: Please read instructions thoroughly before unpacking assembly parts.

1. We recommend that you assemble this product with the assistance of another person. This will make assembly easier and help to eliminate damage to the product or injury to persons during assembly.

2. Be sure to check all packing materials carefully for small parts that may have come loose inside the carton during shipment.

3. Please put all parts on a non-abrasive surface and follow the assembly steps to assemble your newly purchased product correctly and efficiently.

| NO | PARTS LIST    |                                          | QTY   | NO                                               | HARDWARE LIST              |            | QTY   |  |
|----|---------------|------------------------------------------|-------|--------------------------------------------------|----------------------------|------------|-------|--|
| Α  | Ħ             | Headboard                                | 1PC   | 1                                                | Flat Washer Ø1/4" x 1/2"   | Ø          | 4PCS  |  |
| В  |               | Storage Footboard                        | 1PC   | 2                                                | Spring Washer Ø1/4" x 3/8" | Ø          | 4PCS  |  |
| C  |               | Storage Bed Side Rail                    | 2PCS  | 3                                                | Bolt Ø1/4" x 2"            | 0          | 4PCS  |  |
|    | $\sim$        |                                          |       | 4                                                | Flat Washer Ø1/4" x 3/4"   | Ø          | 6PCS  |  |
| D  |               | Footboard Leg (L & R)                    | 2PCS  | 5                                                | Spring Washer Ø1/4" x 3/8" | Ø          | 6PCS  |  |
| Е  |               | Bed Footboard Storage Drawer Slat        | 1PC   | 6                                                | Bolt Ø1/4" x 1 3/8"        | 0,000      | 6PCS  |  |
| F  | >             | Storage Drawer Support Leg With Leveler  | 2PCS  | 7                                                | Allen Key 4 x 59mm         | <u> </u>   | 1PC   |  |
| G  |               | Footboard Storage Rail With Drawer Slide | 2PCS  | 8                                                | Screw Ø4 x 30mm            | (AMAMANA - | 46PCS |  |
| Н  | <u>I</u>      | Bed Storage Drawer                       | 2PCS  | 9                                                | Screw Ø3.5 x 10mm          | (s)dim     | 12PCS |  |
| I  | $\overline{}$ | Pod Slota (Without Support Loc)          | 14000 | Above Hardware packed in 771-61F-ST for assembly |                            |            |       |  |
|    |               | Bed Slats (Without Support Leg)          | 14PCS | 10                                               | Bolt Ø5/16" x 1"           |            | 12PCS |  |
| J  |               | Bed Slats (With 1 Support Leg)           | 8PCS  | 11                                               | Allen Key 4 x 59mm         |            | 1PC   |  |
| K  | >             | Slat Support Leg With Leveler            | 8PCS  | Above Hardware packed in 771-60R-ST for assembly |                            |            |       |  |