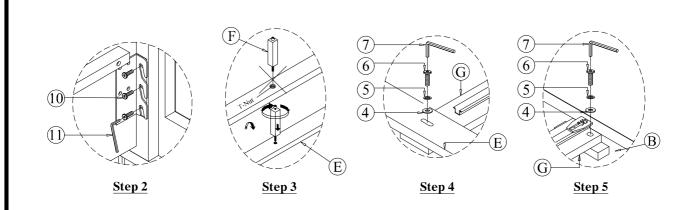

## 771-60H/61F-ST/60R-ST QUEEN STORAGE BED

Caution: Please read instructions thoroughly before unpacking assembly parts.

1. We recommend that you assemble this product with the assistance of another person. This will make assembly easier and help to eliminate damage to the product or injury to persons during assembly.

2. Be sure to check all packing materials carefully for small parts that may have come loose inside the carton during shipment.

3. Please put all parts on a non-abrasive surface and follow the assembly steps to assemble your newly purchased product correctly and efficiently.

| NO | PARTS LIST    |                                          | QTY   | NO                                               | HARDWARE LIST              |            | QTY   |  |
|----|---------------|------------------------------------------|-------|--------------------------------------------------|----------------------------|------------|-------|--|
| Α  | Ħ             | Headboard                                | 1PC   | 1                                                | Flat Washer Ø1/4" x 1/2"   | Ø          | 4PCS  |  |
| В  |               | Storage Footboard                        | 1PC   | 2                                                | Spring Washer Ø1/4" x 3/8" | Ø          | 4PCS  |  |
| C  |               | Storage Bed Side Rail                    | 2PCS  | 3                                                | Bolt Ø1/4" x 2"            | 0          | 4PCS  |  |
|    | $\sim$        |                                          |       | 4                                                | Flat Washer Ø1/4" x 3/4"   | Ø          | 6PCS  |  |
| D  |               | Footboard Leg (L & R)                    | 2PCS  | 5                                                | Spring Washer Ø1/4" x 3/8" | Ø          | 6PCS  |  |
| Е  |               | Bed Footboard Storage Drawer Slat        | 1PC   | 6                                                | Bolt Ø1/4" x 1 3/8"        | 0,000      | 6PCS  |  |
| F  | >             | Storage Drawer Support Leg With Leveler  | 2PCS  | 7                                                | Allen Key 4 x 59mm         | <u> </u>   | 1PC   |  |
| G  |               | Footboard Storage Rail With Drawer Slide | 2PCS  | 8                                                | Screw Ø4 x 30mm            | (AMAMANA - | 46PCS |  |
| Н  | <u>I</u>      | Bed Storage Drawer                       | 2PCS  | 9                                                | Screw Ø3.5 x 10mm          | (s)dim     | 12PCS |  |
| I  | $\overline{}$ | Pod Slota (Without Support Loc)          | 14000 | Above Hardware packed in 771-61F-ST for assembly |                            |            |       |  |
|    |               | Bed Slats (Without Support Leg)          | 14PCS | 10                                               | Bolt Ø5/16" x 1"           |            | 12PCS |  |
| J  |               | Bed Slats (With 1 Support Leg)           | 8PCS  | 11                                               | Allen Key 4 x 59mm         |            | 1PC   |  |
| K  | >             | Slat Support Leg With Leveler            | 8PCS  | Above Hardware packed in 771-60R-ST for assembly |                            |            |       |  |