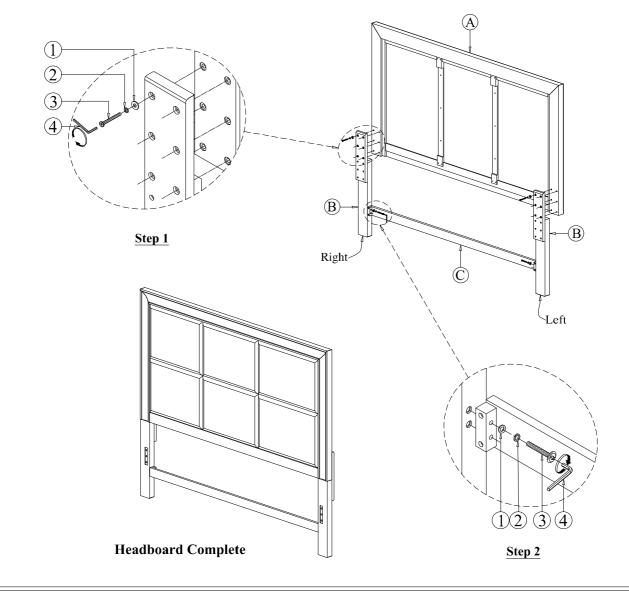

## 771-60H QUEEN PANEL UPHOLSTERY HEADBOARD

Caution: Please read instructions thoroughly before unpacking assembly parts.

1. We recommend that you assemble this product with the assistance of another person. This will make assembly easier and help to eliminate damage to the product or injury to persons during assembly.

2. Be sure to check all packing materials carefully for small parts that may have come loose inside the carton during shipment.

3. Please put all parts on a non-abrasive surface and follow the assembly steps to assemble your newly purchased product correctly and efficiently.

| NO | PARTS LIST |             | QTY  | NO | HARDWARE LIST              |       | QTY   |
|----|------------|-------------|------|----|----------------------------|-------|-------|
| A  |            | Headboard   | 1PC  | 1  | Flat Washer Ø1/4" x 1/2"   | 0     | 16PCS |
|    |            |             | 2PCS | 2  | Spring Washer Ø1/4" x 3/8" | Ô     | 16PCS |
| B  |            |             |      | 3  | Bolt Ø1/4" x 1 3/4"        | 00000 | 16PCS |
| C  |            | Bottom Rail | 1PC  | 4  | Allen Key 4 x 59mm         |       | 1PC   |